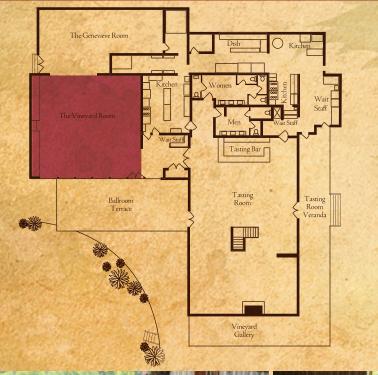

## Seating Options

The Vineyard Room

The Barrel Room

|                                      | £\$                |                      |                       |                    |
|--------------------------------------|--------------------|----------------------|-----------------------|--------------------|
| Room                                 | Banquet<br>Seating | Classroom<br>Seating | Conference<br>Seating | Theatre<br>Seating |
| Vineyard Room                        | 126                | 64                   | 40                    | 20                 |
| Vineyard Room with Genevieve Room    | 168                | -                    | ,                     | ,                  |
| Vineyard Room, Genevieve Room & tent | 288                | -                    | -                     | -                  |
| The Genevieve Room                   | 48                 | 24                   | 20                    | 50                 |
| The Barell Room                      | 50                 | -                    | 24                    | -                  |
| The Vineyard Gallery                 | 40                 | -                    |                       | ,                  |