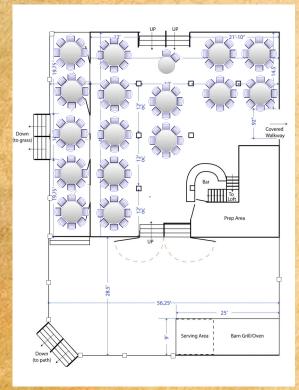

## Seating Options (continued)

The Barn at Chaumette

The Barn can accommodate up to 200 guests, using round tables or long communal tables, seating 96 guests in the barn itself, 64 guests on the covered patio and 40 guests on the covered deck.