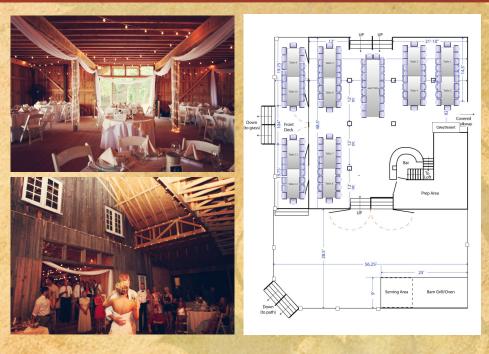

## Seating Options (continued)

The Barn at Chaumette

The Barn can accommodate up to 200 guests, using round tables or long communal tables, seating 96 guests in the barn itself, 64 guests on the covered patio and 40 guests on the covered deck.