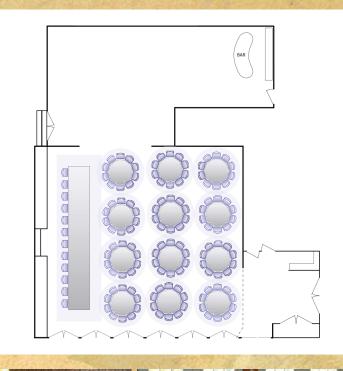

## Seating Options

The Vineyard Room

The Barrel Room

|                                      | £\$                |                      |                       |                    |
|--------------------------------------|--------------------|----------------------|-----------------------|--------------------|
| Room                                 | Banquet<br>Seating | Classroom<br>Seating | Conference<br>Seating | Theatre<br>Seating |
| Vineyard Room                        | 126                | 64                   | 40                    | 20                 |
| Vineyard Room with Genevieve Room    | 168                | -                    | ,                     | ,                  |
| Vineyard Room, Genevieve Room & tent | 288                | -                    | -                     | -                  |
| The Genevieve Room                   | 48                 | 24                   | 20                    | 50                 |
| The Barell Room                      | 50                 | -                    | 24                    | -                  |
| The Vineyard Gallery                 | 40                 | -                    |                       | ,                  |