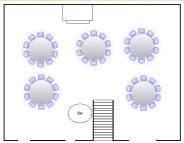

## Seating Options (continued)

The Barn at Chaumette

The Barn can accommodate up to 200 guests, using round tables or long communal tables, seating 96 guests in the barn itself, 64 guests on the covered patio and 40 guests on the covered deck.