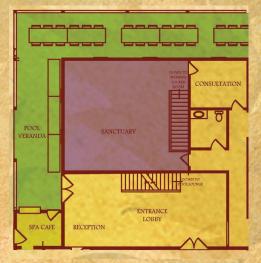

## The Spa Sanctuary

| Room                | Banquet<br>Seating | Boardroom<br>Seating | Conference<br>Seating |
|---------------------|--------------------|----------------------|-----------------------|
| The Boardroom       | -                  | 16                   | -                     |
| The Spa Sanctuary   | 36                 | 24                   | 25                    |
| The Pool at the Spa | 100                | 30                   | -                     |