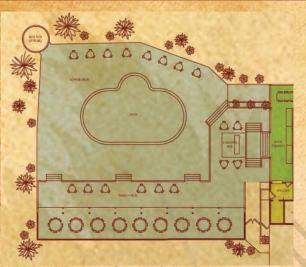

|
| Vineyard Room, Genevieve Room & tent | 288                | -                    | -                     | -                  |
| The Genevieve Room                   | 48                 | 24                   | 20                    | 50                 |
| The Barell Room                      | 50                 | -                    | 24                    | -                  |
| The Vineyard Gallery                 | 40                 | -                    |                       | ,                  |

## Seating Options (continued)

The Barn at Chaumette







The Barn can accommodate up to 200 guests, using round tables or long communal tables, seating 96 guests in the barn itself, 64 guests on the covered patio and 40 guests on the covered deck.

The Spa-Poolside





## The Spa Sanctuary



| Room                | Banquet<br>Seating | Boardroom<br>Seating | Conference<br>Seating |
|---------------------|--------------------|----------------------|-----------------------|
| The Boardroom       | -                  | 16                   | -                     |
| The Spa Sanctuary   | 36                 | 24                   | 25                    |
| The Pool at the Spa | 100                | 30                   | -                     |